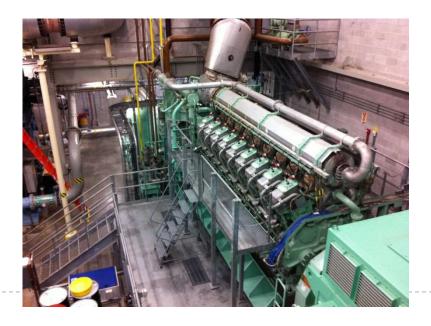

MİTSUBİSHİ'S OPERATING GAS MOTOR IS LOCATED AT THE PLACE, WORKING PRINCIPLES AND INFORMATION ABOUT THE SAVINGS SAVED.