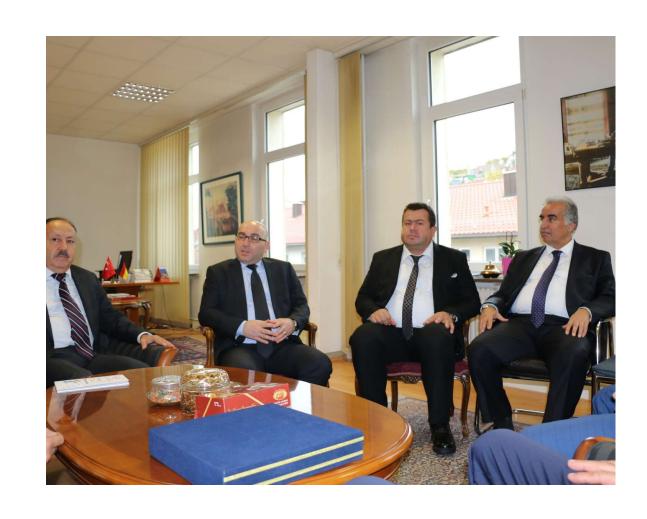

In the three-day program of the delegation of Thrace Business in the coordination of Çerkezköy CCI, the delegation determined on the first day and Republic of Turkey Consul **General of Stuttgart** Mr. Ahmet Akıntı and...

Mehmet Ali Çolakoğlu, Republic of Turkey the Trade Attaché of the Consulate General of Stuttgart, was visited.

For more than an hour,
Republic of Turkey Consul
General of Stuttgart Mr.
Ahmet AKINTI met each
and every one of the
delegations and listened to
his professional wishes and
suggestions.

He noted that the Global Connect Exhibition is a very important international organization.

Sayın Başkonsolosun heyetimize gösterdiği ilgi dilek ve temennilerden sonra Meclis Başkanımız Sayın Taha Ülker Beyefendi, T.C. Stuttgart Başkonsolosu Sayın **Ahmet Akıntı** Beyefendiye ziyaret vesilesiyle Odamız adına bir plaket sundu.