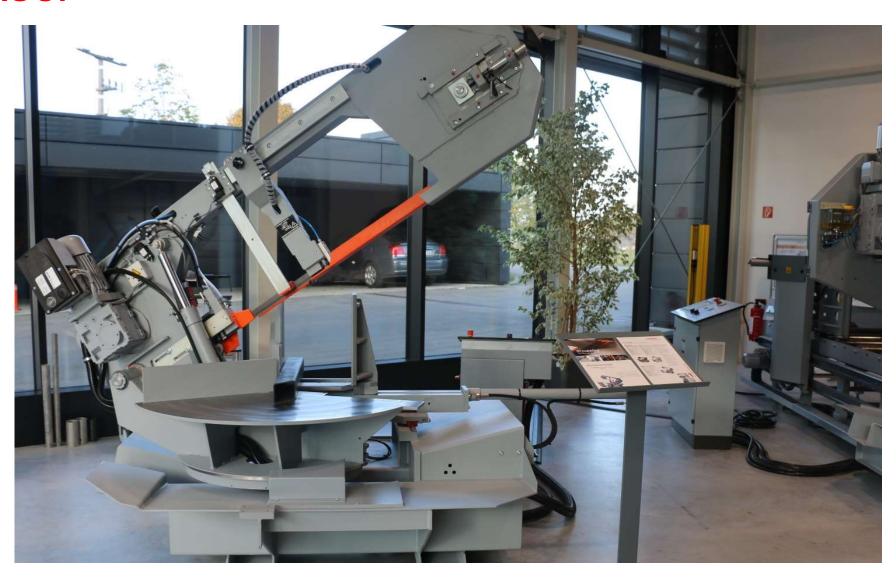

### **METAL GROUP**

MEBA
Sawing
Solutions
The metal
saw factory
was visited.

### **METAL GROUP**

**MEBA** 

The Saw
Factory
officials gave
information
about their
products
and
production.