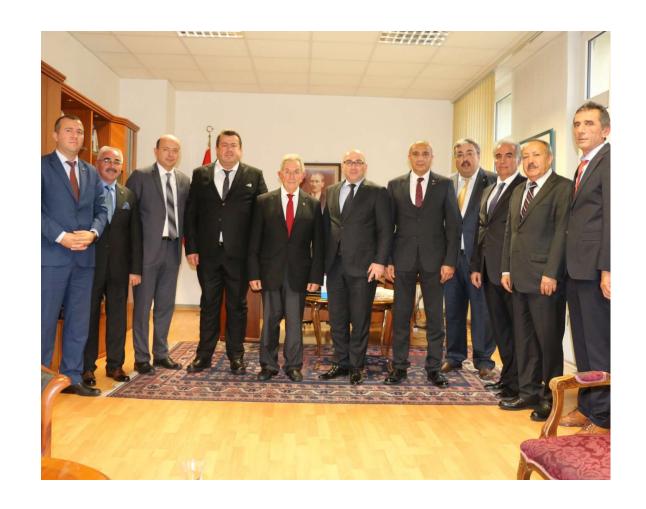

Edirne, Tekirdağ, Kırklareli, Çorlu, Lüleburgaz'dan katılan heyet temsilcileri, günün anısına T.C. Başkonsolosumuz Sayın Ahmet Akıntı ve T.C. Stuttgart Başkonsolosluğu Ticaret Ataşesi Sayın Mehmet Ali Çolakoğlu ile birlikte toplu fotograf çektirdi.