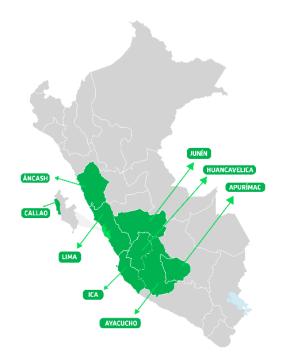

- ❖ More than 4.8 million beneficiaries
- Investment opportunities by US\$ 1,500 million
- 12 beneficiary regions