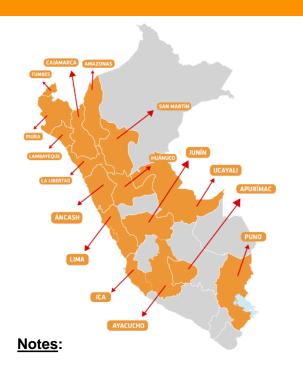

# Goals in the portfolio of PPPs and PAs 2024

(Up to 36 projects to be awarded for around US\$ 6,400 MM)

| No.     | Project                                                 | Amount (USD mill.   | ) Project Owner                                  |
|---------|---------------------------------------------------------|---------------------|--------------------------------------------------|
| 1       | Peripheral Ring Road                                    | 2,380               | Ministry of Transports and                       |
| 2       | Longitudinal of the mountain range Section 4            | 914                 | Ministry of Transports and<br>Communications     |
| 3       | Chimbote Port Terminal 1/                               | 172                 | Communications                                   |
| 4 - 6   | Group 1 – Electricity projects of the Transmission Plan | 307                 |                                                  |
| 7 - 11  | Group 2 – Electricity projects of the Transmission Plan | 290                 | Ministry of Energy and Mines                     |
| 12 - 16 | Group 3 – Electricity projects of the Transmission Plan | 175                 | Willistry of Ellergy and Willes                  |
| 17 – 21 | Group 4 – Electricity projects of the Transmission Plan | 98                  |                                                  |
| 22      | Headworks                                               | 330                 |                                                  |
| 23      | Huancayo WWTP                                           | 172                 |                                                  |
| 24      | Chincha WWTP                                            | 70                  |                                                  |
| 25      | Cajamarca WWTP                                          | 56                  | Ministry of Housing, Construction and            |
| 26      | Cusco WWTP 1/                                           | 44                  | Sanitation                                       |
| 27      | San Martín WWTP 1/                                      | 105                 |                                                  |
| 28      | Trujillo WWTP <sup>1/</sup>                             | 409                 |                                                  |
| 29      | Ilo Desalination Plant 1/                               | 110                 |                                                  |
| 30      | HEVES Operation and Maintenance                         | 113*                | Ministry of Health                               |
| 31      | GIRSE 1/                                                | 24                  | iviiiisti y oi neatti                            |
| 32      | Schools at Risk in Metropolitan Lima                    | 258                 | Ministry of Education                            |
| 33      | Schools at Risk in Villa María del Triunfo District 1/  | 69                  | Willistry of Education                           |
| 34      | Lima Convention Center Operation and Maintenance        | 78*                 | Ministry of Housing, Construction and Sanitation |
| 35      | San Cristóbal Cable car                                 | 16                  | Ministry of Foreign Trade and Tourisr            |
| 36      | Choquequirao Tourism Project                            | 190                 | ivinistry of Foreign fraue and fourist           |
|         | Goal 2024                                               | 6,380 <sup>1/</sup> |                                                  |

<sup>&</sup>lt;sup>1/</sup> The amount of awards by 2024 would be **US\$ 5,601 million**, if the above projects enter the tender stage.

<sup>\*</sup>Total Project Cost is considered since there is no investment component.