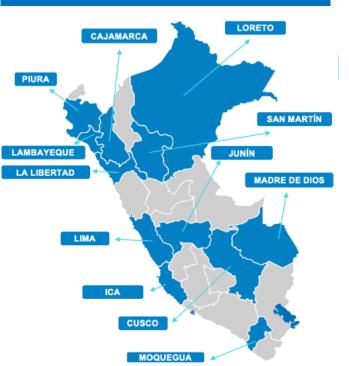

### Goals in the portfolio of PPPs and PAs 2023

(Up to 18 projects)

|       | JANUARY – AUGUST 2<br>Up to 66% of annual goal                                                                          | 12 awarded projects<br>US\$ 1,280 MM |                                  |                                         |              |                      |
|-------|-------------------------------------------------------------------------------------------------------------------------|--------------------------------------|----------------------------------|-----------------------------------------|--------------|----------------------|
| No    | PROJECT                                                                                                                 | Proposed<br>AMOUNT<br>(USD mill.)    | Awarded<br>AMOUNT<br>(USD mill.) | Factor de competencia                   | Adjudication | Successful<br>bidder |
| 1-2   | Group 3 – Ica-Poroma Link and Cáclic-Jaén<br>Link ITC                                                                   | 132                                  | 73*                              | Lower total service cost<br>(-45%)      | Jan – 23     | acciona              |
| 3-4   | AWS-3 and 2.3 GHz Bands                                                                                                 | 268                                  | 640*                             | Greater number of benefited communities | Jun – 23     | <b>bitel</b>         |
| 5-6   | Essalud Hospitals of Piura and Chimbote                                                                                 | 323                                  | 323*                             | Lower co-financing 100%                 | Jun – 23     | ∂ibţ                 |
| 7     | 500 kV Piura Nueva-Frontera Substation TL                                                                               | 233                                  | 108*                             | Lower total service cost<br>(-54%)      | Jul – 23     | celeo                |
| 8-10  | 220 kV Belaunde Terry – Tarapoto North<br>Link, 500 kV San José – Yanabamba link and<br>220 kV Piura Nueva – Colán link | 141,56                               | 85,97                            | Lower total service cost (-39%)         | Aug – 23     | isa                  |
| 11-12 | 220 kV Lambayeque North with division                                                                                   | 38,9                                 | 32,16                            | Lower total service cost (-17%)         | Aug – 23     | Alupar               |

<sup>\*</sup>Amounts are considered based on the estimated offered amounts and based on the estimated investment in localities (AWS-3 and 2.3 GHz bands).